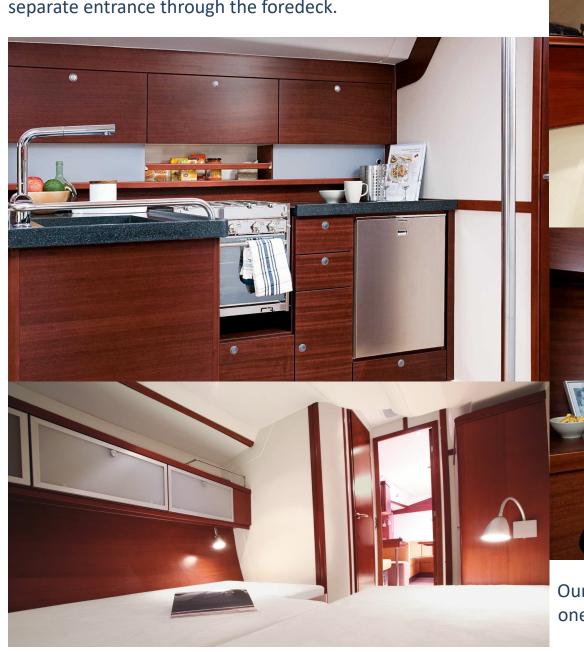

540e

"SPICA"

**Spica** is approved for 12 to sail, and 10 for overnight stays, and has a lot of habitable and stowage volume for that number of crew members. The distribution in this version is for 8 guests in 4 cabins with double beds, 1 can sleep on the dinette sofa, and finally the skipper, who has his own complete cabin, with a separate entrance through the foredeck.