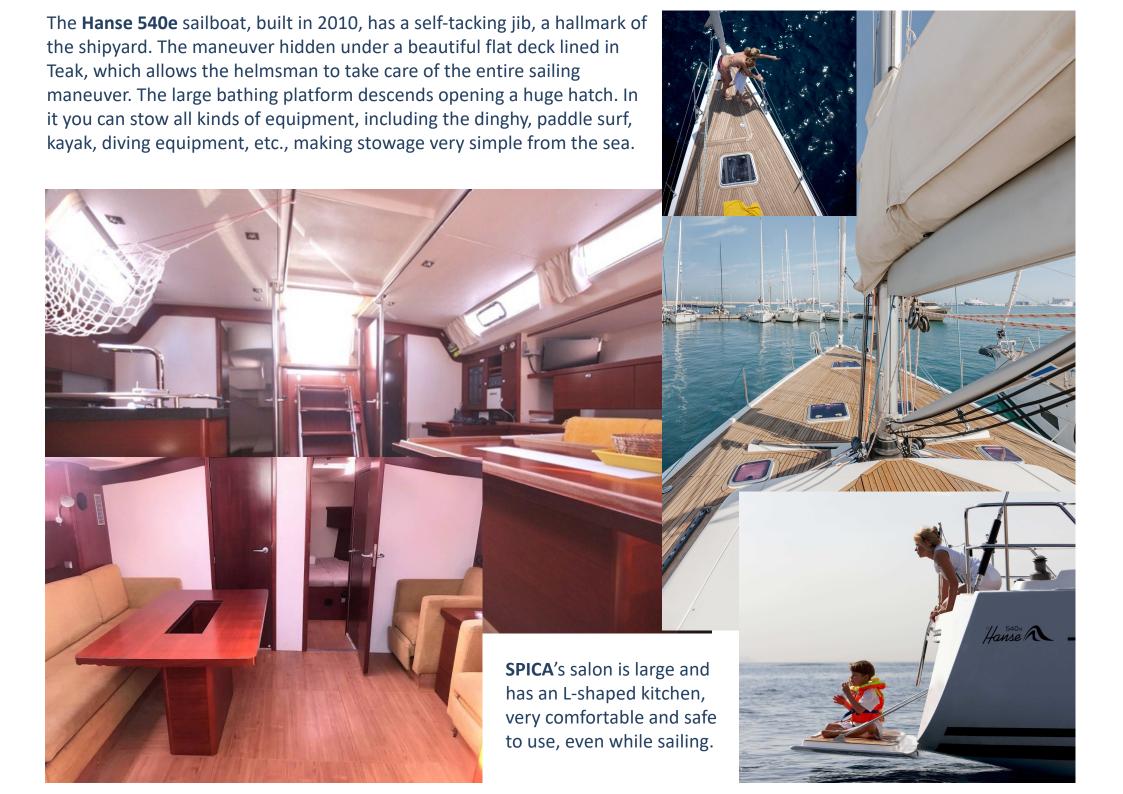

540e

"SPICA"

**Spica** is approved for 12 to sail, and 10 for overnight stays, and has a lot of habitable and stowage volume for that number of crew members. The distribution in this version is for 8 guests in 4 cabins with double beds, 1 can sleep on the dinette sofa, and finally the skipper, who has his own complete cabin, with a separate entrance through the foredeck.

Our Hanse 540e has full en-suite toilets in each cabin. Each one has its own sink, toilet and shower. The skipper's cabin also offers him the independence of a toilet and sink.