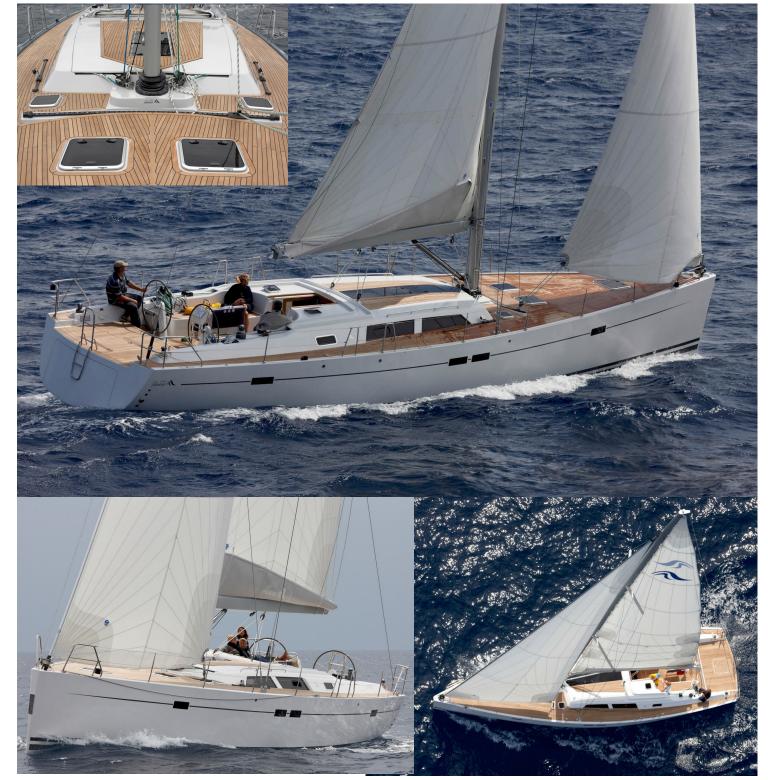

540e

"SPICA"

**Spica** is approved for 12 to sail, and 10 for overnight stays, and has a lot of habitable and stowage volume for that number of crew members. The distribution in this version is for 8 guests in 4 cabins with double beds, 1 can sleep on the dinette sofa, and finally the skipper, who has his own complete cabin, with a separate entrance through the foredeck.

Our Hanse 540e has full en-suite toilets in each cabin. Each one has its own sink, toilet and shower. The skipper's cabin also offers him the independence of a toilet and sink.

## FOR CHARTER WITH SKIPPER All prices include 21% VAT Hanse 540 e Mid Mid Year: 2008 (refit 2021) Season Very Very High High LOA: 16,08 m Low Low Deposit Jn,Jl,S Beam: 4,91 m Months: J,F,M,N,DAp(-E.),My,O Aug(+E.) Week: **Draft:** 2,80 m 5.050 € 5.450€ 6.450 € 7.500 € 2.000 € 1.900 € 2.100 € 2.420 € 2.815 € 2.000 € Cabins: 4 dobles + 1 Week End: 1.100 € 1.200 € 1.300 € 1.500 € 2.000 € Heads: 4 + 1 Day Charter: Sleeping: 8 + 1 pers. + Skipper Solo Last Minute Sailing: 12 pers. **Prices INCLUDE:** Water: 710 Lts. Skipper, VAT, insurance, moorings and supplies in base port, plus equipment shown in boats inventory. Diesel: 395 Lts. Prices DO NOT include Engine: Yanmar 110 CV Final mandatory cleaning, diesel (delivered full returned full), moorings in other ports, deposit, skipper and extras. Mandatory: Terms of payment: Final cleaning: 200 € at embarkment 50% of total price at reservation (100% Return if cancellation is made 2 months before charter) Linen and towels: 10 € / person 50% of total price 1 month before the charter (No money return, possible boat or dates change) 100% of the deposit before embarking, cash, Transfer or Bizum (Returned once checked boat and tank when returned, 100% of the Extras price before embarking (Extras can be booked right before embarking) Extras: Sailor: 150 € / day Outboard Engine: 15 € / day **Cumulative discounts:** Grocery shopping: 10% / bill Repeating Client: 5% Shuttle Valencia/Alicante: 150 € Charter of more than 7 days: 5% Padel Surf or Kayak rental: 75 € / week Cashback/MyWorld members: 4,5% 4 doublé cabins Skipper's Cabin Huge stowage 4 heads en-suite